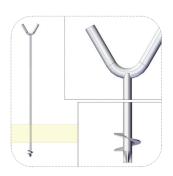

### Installation

Simple, quick, costeffective structure installation and easy

- Self-drilling posts, no concrete needed
- Easy installation, fewer parts to assemble

- Superior oval pipes
- Resistant to strain
- Larger tunnel width
- Stronger and sturdier structure