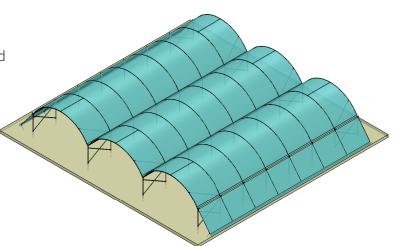

# OV MODEL \_

Our Multi-Tunnel OV Model is the ultimate solution for pro growers, offering advanced structural technology that is hassle-free and affordable.

- Strong, innovative structure
- Fast and simple to assemble
- Minimal operational costs

## **Oval Tubes are Superior**

The OV Model arches made of 40\*30 oval tubes, which are stronger and more resistant to strain than round tubes.

Pipe bands create distance between plastic and pipes to extend product lifetime of plastic film