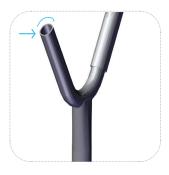

## **Oval Tubes are Superior**

The OV Model arches made of 40\*30 oval tubes, which are stronger and more resistant to strain than round tubes.

Pipe bands create distance between plastic and pipes to extend product lifetime of plastic film