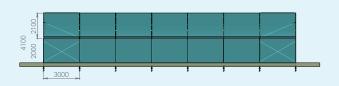

# Available in the following sizes:

6.6m | 7.2m

Optional: any custom size between 5.5m-9m

## **Oval Tubes are Superior**

The OV Model arches made of 40\*30 oval tubes, which are stronger and more resistant to strain than round tubes.

Pipe bands create distance between plastic and pipes to extend product lifetime of plastic film