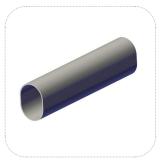

## **Oval Tubes are Superior**

The OV Model arches made of 40\*30 oval tubes, which are stronger and more resistant to strain than round tubes.

Pipe bands create distance between plastic and pipes to extend product lifetime of plastic film