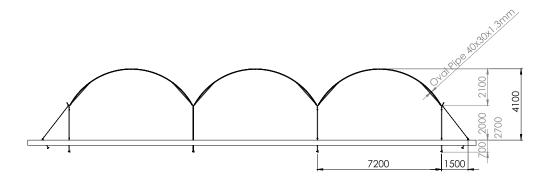

# OV MODEL \_

Our Multi-Tunnel OV Model is the ultimate solution for pro growers, offering advanced structural technology that is hassle-free and affordable.

- Strong, innovative structure
- Fast and simple to assemble
- Minimal operational costs

# Available in the following sizes:

6.6m | 7.2m

Optional: any custom size between 5.5m-9m

## **Oval Tubes are Superior**

The OV Model arches made of 40\*30 oval tubes, which are stronger and more resistant to strain than round tubes.

Pipe bands create distance between plastic and pipes to extend product lifetime of plastic film