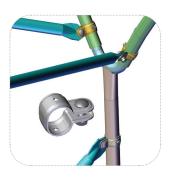

## STRUCTURAL TECHNOLOGIES

## **Oval Tubes are Superior**

The OV Model arches made of 40\*30 oval tubes, which are stronger and more resistant to strain than round tubes.

Pipe bands create distance between plastic and pipes to extend product lifetime of plastic film