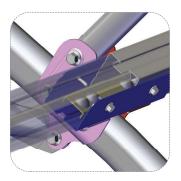

# MARISSA GREENHOUSE 9.6 \_\_\_\_\_

**Diagonal pipes support / reinforcement (between first to second arch) -** reduces installation, maintenance time and costs.

Pipes support / reinforcement between column to arch

**Pipe Bands** creating distance between the plastic and the pipes for optimizing long plastic life

Unique Assembly connectors reduces installation time and costs.