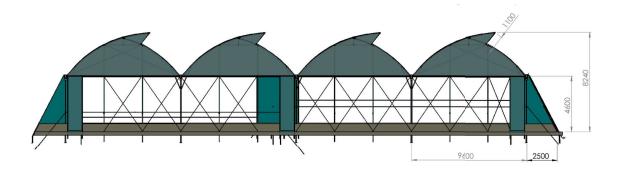

## MARISSA GREENHOUSE 9.6

Agrotem's Marissa Model is a Polyethylene cover structure of the fixed top-vent type. It is Reinforced for regional weather condition, and includes side curtain and slide doors. It offers excellent cost to value for flowers and vegetables growers.

- Wind resistance up to 108 Km/h
- Ideal light penetration
- Good ventilation for maintaining an optimal growing environment and improving the overall efficiency.

The size of this model is 9.6m wide and the Raingutter height is 4.5m.