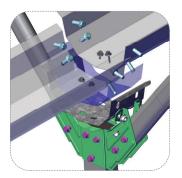

# MARISSA GREENHOUSE 9.6 \_\_\_\_\_

**Diagonal pipes support / reinforcement (between first to second arch) -** reduces installation, maintenance time and costs.

Pipes support / reinforcement between column to arch

**Pipe Bands** creating distance between the plastic and the pipes for optimizing long plastic life

Unique Assembly connectors reduces installation time and costs.