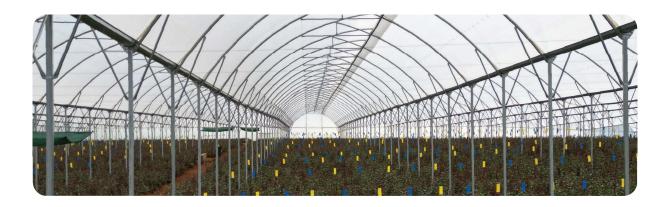

## MARISSA GREENHOUSE 9.6

Agrotem's Marissa Model is a Polyethylene cover structure of the fixed top-vent type. It is Reinforced for regional weather condition, and includes side curtain and slide doors. It offers excellent cost to value for flowers and vegetables growers.

- Wind resistance up to 108 Km/h
- Ideal light penetration
- Good ventilation for maintaining an optimal growing environment and improving the overall efficiency.

The size of this model is 9.6m wide and the Raingutter height is 4.5m.