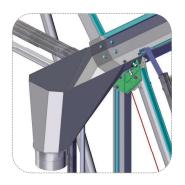

# MARISSA GREENHOUSE 9.6 \_\_\_\_\_

**Diagonal pipes support / reinforcement (between first to second arch) -** reduces installation, maintenance time and costs.

Pipes support / reinforcement between column to arch

**Pipe Bands** creating distance between the plastic and the pipes for optimizing long plastic life

Unique Assembly connectors reduces installation time and costs.