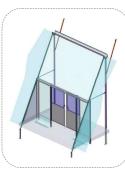

## MARISSA GREENHOUSE 9.6

Agrotem's Marissa Model is a Polyethylene cover structure of the fixed top-vent type. It is Reinforced for regional weather condition, and includes side curtain and slide doors. It offers excellent cost to value for flowers and vegetables growers.

- Wind resistance up to 108 Km/h
- Ideal light penetration
- Good ventilation for maintaining an optimal growing environment and improving the overall efficiency.

The size of this model is 9.6m wide and the Raingutter height is 4.5m.