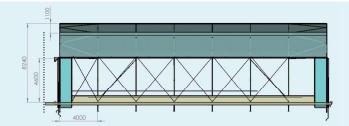

## MARISSA GREENHOUSE 9.6

Agrotem's Marissa Model is a Polyethylene cover structure of the fixed top-vent type. It is Reinforced for regional weather condition, and includes side curtain and slide doors. It offers excellent cost to value for flowers and vegetables growers.

- Wind resistance up to 108 Km/h
- Ideal light penetration
- Good ventilation for maintaining an optimal growing environment and improving the overall efficiency.

The size of this model is 9.6m wide and the Raingutter height is 4.5m.