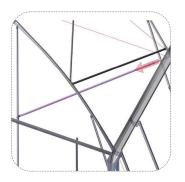

### **Telescopic reinforcements**

- Wind reinforcement between columns
- Font wall telescopic reinforcement