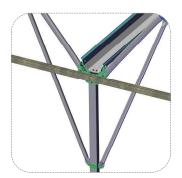

# MARISSA GREENHOUSE 9.6 \_\_\_\_\_

**Diagonal pipes support / reinforcement (between first to second arch) -** reduces installation, maintenance time and costs.

Pipes support / reinforcement between column to arch