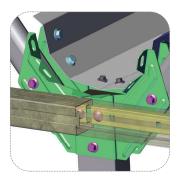

### **Telescopic reinforcements**

- Wind reinforcement between columns
- Font wall telescopic reinforcement