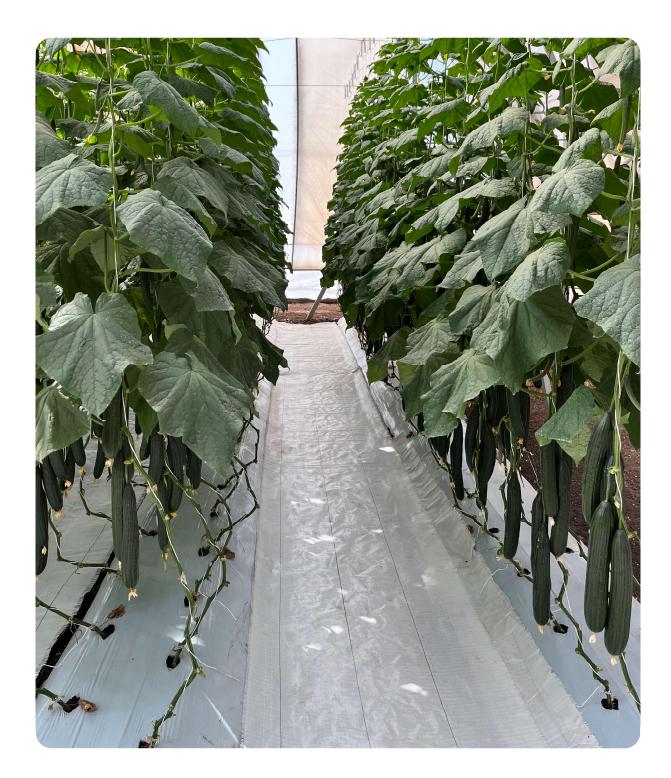

c life.



## Greenhouse door options:

- Single Door 2m\*2.2m
- Double Door 1m\*2.2m
- Single / Double wing door



### High capacity Funnel Gutter

- Hot Dip galvanize steel funnel gutter
- outlet pipe 160mm
- maximal water flow during heavy rains
- long life span product





### **Telescopic reinforcements**

- Wind reinforcement between columns
- Font wall telescopic reinforcement



# MARISSA GREENHOUSE 9.6 \_\_\_\_



Optional: **Trellising system up to 25 KG/m2** Transverse cables, lengthwise wires



### Bolts

- High quality bolts and nuts with Geomet<sup>®</sup> coating, tested for 500 hours of salt spray in accordance with ASTMB117-11.
- Excellent corrosion protection.



### Greenhouse roof vents

keeps temperatures moderate and promote air circulation within the greenhouse.









0-

Mitcham Yevolim, Pardesia, 4281500, Israel Tel: +972-37635555 | Whats up / Mobile: 054-9931259 Fax: +972-773182730 | Email: sales@agrotem.net

-0