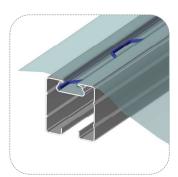

### **Integral Profiles**

- Integral profiles are used for Low Perlin (small roof)
- Integral profiles reduce installation costs and provide long-term maintenance costs savings.
- Alu-Zinc coated, or based on customer custom requirements.

• Integral profiles are used for Gable Perlin (half-moon)