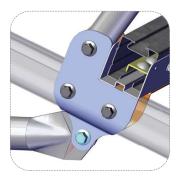

**Pipe Bands** creating distance between the plastic and the pipes for optimizing long plastic life

Unique Assembly connectors reduces installation time and costs.