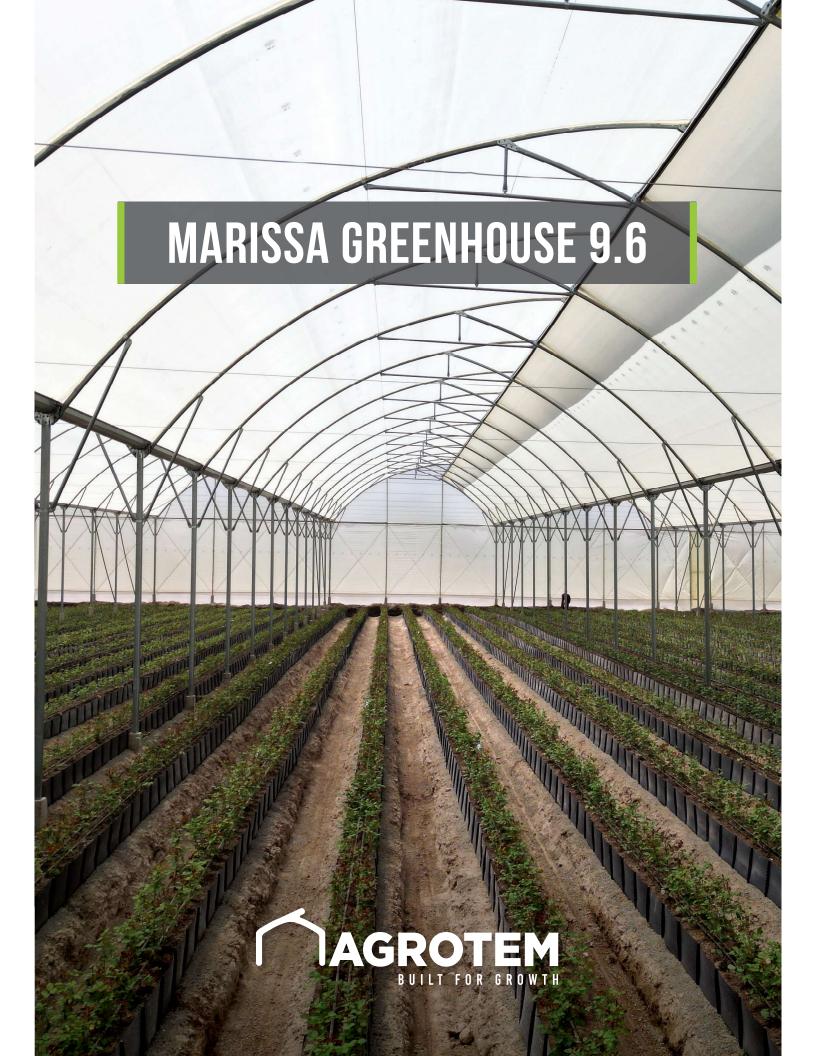

## MARISSA GREENHOUSE 9.6

Agrotem's Marissa Model is a Polyethylene cover structure of the fixed top-vent type. It is Reinforced for regional weather condition, and includes side curtain and slide doors. It offers excellent cost to value for flowers and vegetables growers.

- Wind resistance up to 108 Km/h
- Ideal light penetration
- Good ventilation for maintaining an optimal growing environment and improving the overall efficiency.

The size of this model is 9.6m wide and the Raingutter height is 4.5m.