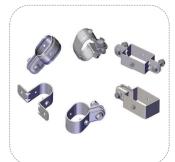

**Pipe Bands** creating distance between the plastic and the pipes for optimizing long plastic life

Unique Assembly connectors reduces installation time and costs.

### Bolts

- High quality bolts and nuts with Geomet<sup>®</sup> coating, tested for 500 hours of salt spray in accordance with ASTMB117-11.
- Excellent corrosion protection.