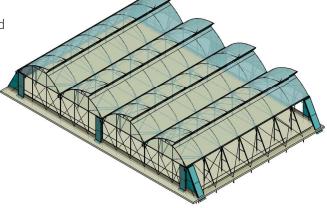

## MARISSA GREENHOUSE 9.6

Agrotem's Marissa Model is a Polyethylene cover structure of the fixed top-vent type. It is Reinforced for regional weather condition, and includes side curtain and slide doors. It offers excellent cost to value for flowers and vegetables growers.

- Wind resistance up to 108 Km/h
- Ideal light penetration
- Good ventilation for maintaining an optimal growing environment and improving the overall efficiency.

The size of this model is 9.6m wide and the Raingutter height is 4.5m.